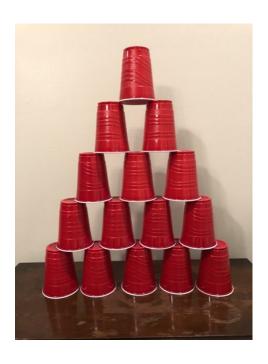

## Supplies:

- · A deck or two of cards
- You could also use plastic cups if you don't have cards

## Instructions:

- Using cards or plastic cups, build the tallest wall you can!
- What makes the wall fall down?
- Will it fall if you march around it or jump over it?

Make sure you share on social media using #EVERGREENKIDS