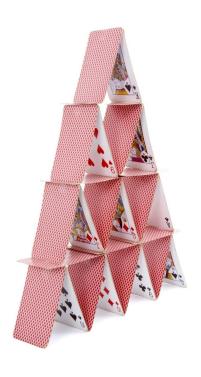

## Wall of Cards -How high can you go?

Script: The walls of Jericho were tall and wide! The people marched around the walls once a day for six days. On the seventh day, they marched around 7 times. When the trumpets played and the people shouted, the walls came tumbling down. How tall can you build a wall of cards without it falling down? Will it fall if you march in place?

## Supplies:

- · A deck or two of cards
- You could also use plastic cups if you don't have cards

## Instructions:

- Using cards or plastic cups, build the tallest wall you can!
- What makes the wall fall down?
- Will it fall if you march around it or jump over it?

Make sure you share on social media using #EVERGREENKIDS